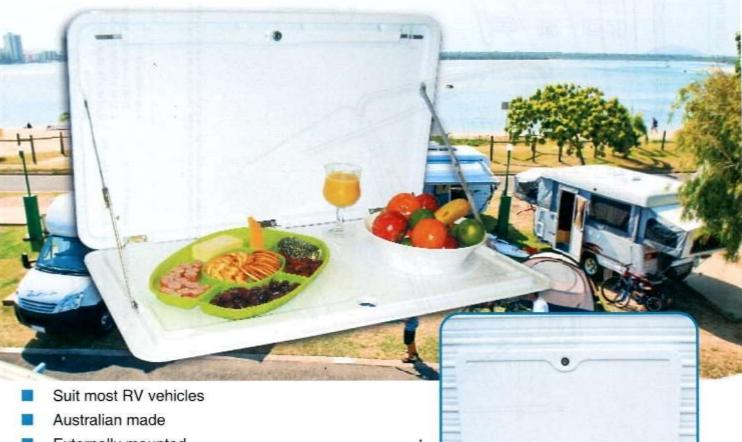

## **CAMEC** Picnic Table

- Externally mounted
- Size: W800mm x H450mm x D40mm
- Lockable fold down table
- Stainless steel stays and hinges
- Maximum load 20kg
- Camec One Key Fits All barrel housing
- Easy clean surface
- Easy to install