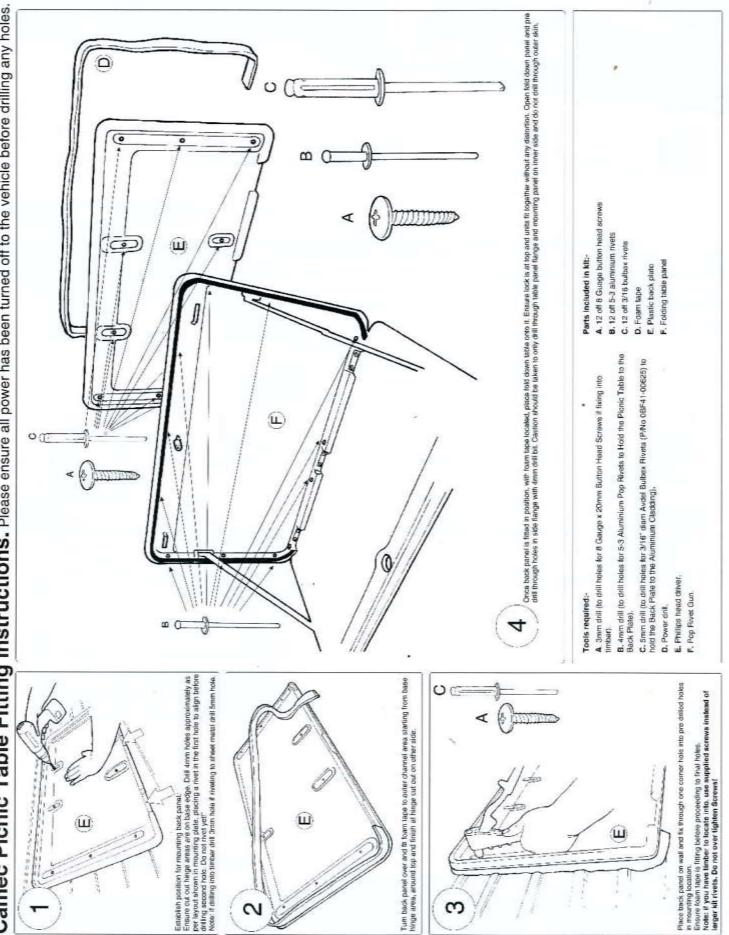

## Parts included in kit:

- A. 12 off 8 gauge button head screws B. 12 off 5-3 aluminium rivets
- D. Foam tape
- E. Plastic back plate
- F. Folding table panel
- C. 12 off 3/16 bulbex rivets

**Camec Victoria** C 3175 9799 6466 ec.com.au

Camec Western Australia VA 6106 51 0030 @wa.camec.com.au www.camec.com.au

Camec Picnic Table Fitting Instructions. Please ensure all power has been turned off to the vehicle before drilling any holes.